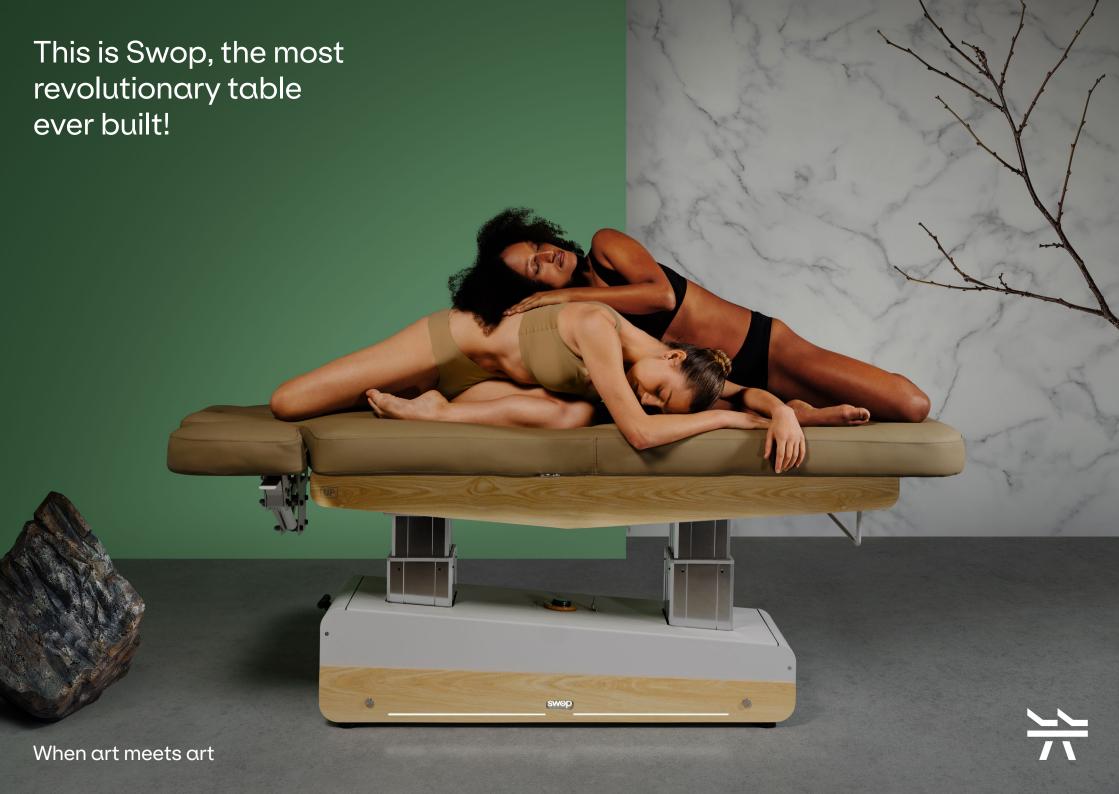

# Swop Spa

# Beds to chillax!

Naggura Swop Spa beds, are an innovative, comfortable and high quality line of tables.

## Swop S4 Spa UP

Top quality Spa bed with double column structure. It is equipped with 4 engines that adjust the height, backrest, leg-rest and tilt. Equipped with 3 memory positions and reset function. Continuous mattress in viscoelastic material offering high comfort to the patient. Swop S4 is equipped with heating system as standard. Retractable wheels and white Led lighting on the base.

### Double column

The double column base makes the bed extremely stable and versatile. The 4 engines allow reaching multiple positions, also Trendelenburg and anti-Trendelenburg. This Spa bed is conceived to be a premium Spa bed offering a multifunction solution.