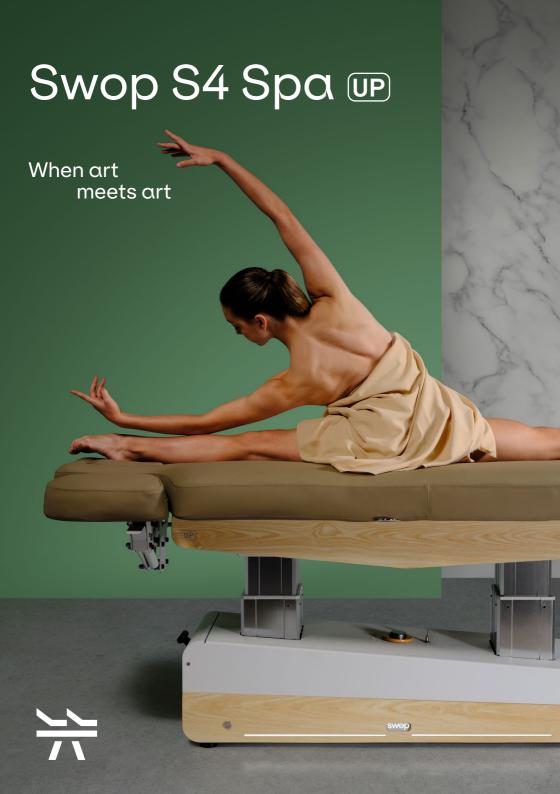

## Swop S4 Spa UP

Top quality Spa bed with double column structure. It is equipped with 4 engines that adjust the height, backrest, leg-rest and tilt. Equipped with 3 memory positions and reset function. Continuous mattress in viscoelastic material offering high comfort to the patient. Swop S4 is equipped with heating system as standard. Retractable wheels and white Led lighting on the base.

### Double column

The double column base makes the bed extremely stable and versatile. The 4 engines allow reaching multiple positions, also Trendelenburg and anti-Trendelenburg. This Spa bed is conceived to be a premium Spa bed offering a multifunction solution.