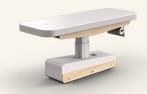

## Swop S4 Spa UP

Top quality Spa bed with double column structure. It is equipped with 4 engines that adjust the height, backrest, leg-rest and tilt. Equipped with 3 memory positions and reset function. Continuous mattress in viscoelastic material offering high comfort to the patient. Swop S4 is equipped with heating system as standard. Retractable wheels and white Led lighting on the base.

### Double column

The double column base makes the bed extremely stable and versatile. The 4 engines allow reaching multiple positions, also Trendelenburg and anti-Trendelenburg. This Spa bed is conceived to be a premium Spa bed offering a multifunction solution.