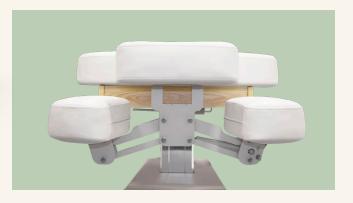

### TwinLift by Naggura

Patented armrest system. Ergonomic and easy to use. The arm supports can be lowered and lifted by the patient himself.

Make yourself comfortable!

### Wheels

Swop S4 Spa UP comes with wheels that can be blocked and unblocked using a lever.

Swop on wheels!