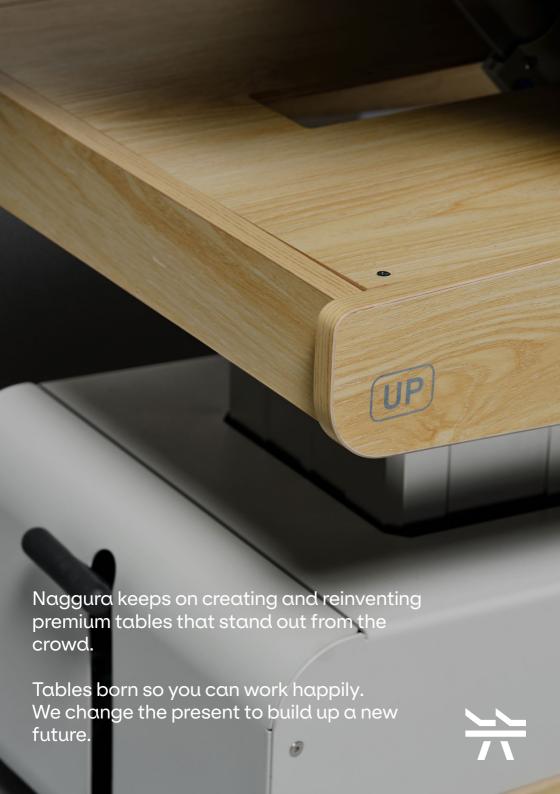

### MOVE pack by Naggura

x3 times faster motors than traditional beds.3 memory positions to optimise

treatments and reset function.
Safety lock to turn the bed on
& off.

Always on the UPgrade!