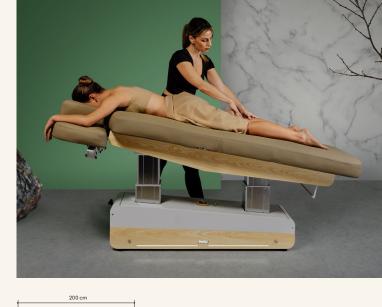

## Swop S4 Spa UP

Top quality Spa bed with double column structure. It is equipped with 4 engines that adjust the height, backrest, leg-rest and tilt. Equipped with 3 memory positions and reset function. Continuous mattress in viscoelastic material offering high comfort to the patient. Swop S4 is equipped with heating system as standard. Retractable wheels and white Led lighting on the base.

### Double column

The double column base makes the bed extremely stable and versatile. The 4 engines allow reaching multiple positions, also Trendelenburg and anti-Trendelenburg. This Spa bed is conceived to be a premium Spa bed offering a multifunction solution.