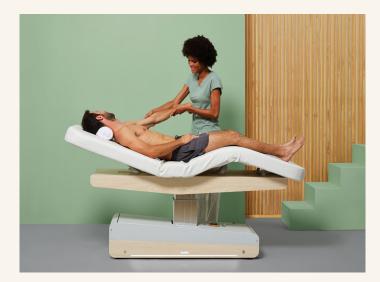

## Swop S4 Spa UP

Top quality Spa bed with double column structure. It is equipped with 4 engines that adjust the height, backrest, leg-rest and tilt. Equipped with 3 memory positions and reset function. Continuous mattress in viscoelastic material offering high comfort to the patient. Swop S4 is equipped with heating system as standard. Retractable wheels and white Led lighting on the base.

### Double column

The double column base makes the bed extremely stable and versatile. The 4 engines allow reaching multiple positions, also Trendelenburg and anti-Trendelenburg. This Spa bed is conceived to be a premium Spa bed offering a multifunction solution.

### TwinLift by Naggura

Patented armrest system. Ergonomic and easy to use. The arm supports can be lowered and lifted by the patient himself.

Make yourself comfortable!