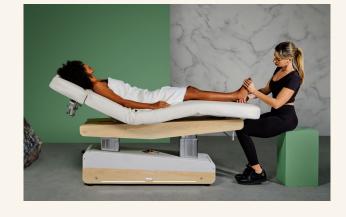

### TwinLift by Naggura

Patented armrest system. Ergonomic and easy to use. The arm supports can be lowered and lifted by the patient himself.

Make yourself comfortable!

### Wheels

Swop S4 Spa UP comes with wheels that can be blocked and unblocked using a lever.

Swop on wheels!