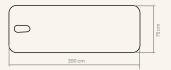

## Swop S4 Spa UP

Top quality Spa bed with double column structure. It is equipped with 4 engines that adjust the height, backrest, leg-rest and tilt. Equipped with 3 memory positions and reset function. Continuous mattress in viscoelastic material offering high comfort to the patient. Swop S4 is equipped with heating system as standard. Retractable wheels and white Led lighting on the base.

### Double column

The double column base makes the bed extremely stable and versatile. The 4 engines allow reaching multiple positions, also Trendelenburg and anti-Trendelenburg. This Spa bed is conceived to be a premium Spa bed offering a multifunction solution.