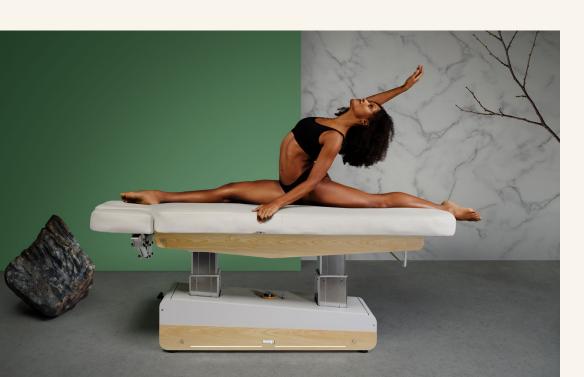

## Swop S4 Spa UP

Top quality Spa bed with double column structure. It is equipped with 4 engines that adjust the height, backrest, leg-rest and tilt. Equipped with 3 memory positions and reset function. Continuous mattress in viscoelastic material offering high comfort to the patient. Swop S4 is equipped with heating system as standard. Retractable wheels and white Led lighting on the base.

### Heating

High quality matress with memory foam and heating as standard.

Calm down and bright UP your day!

Available in white or brown upholstery.