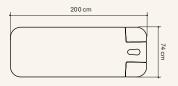

## Swop S4 Spa UP

Top quality Spa bed with double column structure. It is equipped with 4 engines that adjust the height, backrest, leg-rest and tilt. Equipped with 3 memory positions and reset function. Continuous mattress in viscoelastic material offering high comfort to the patient. Swop S4 is equipped with heating system as standard. Retractable wheels and white Led lighting on the base.

# Swop S3 Spa

SPA bed with single block mattress of high comfort. The bed is equipped with 3 engines which adjust the height of the table, the backrest position, and the central part. Swop S3 Spa is equipped as standard with a white LED lighting on the base.

## Swop S3 HT Spa

SPA bed with single block mattress of high comfort and TwinLift armrests. The bed is equipped with 3 engines which adjust the height of the table, the backrest position, and the central part. Swop S3 Spa is equipped as standard with heating and white LED lighting on the base.