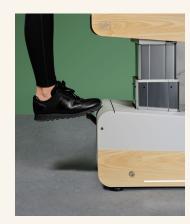

### Wheels

Swop S4 Spa UP comes with wheels that can be blocked and unblocked using a lever.

Swop on wheels!