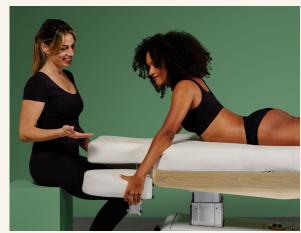

### TwinLift by Naggura

Patented armrest system. Ergonomic and easy to use. The arm supports can be lowered and lifted by the patient himself.

Make yourself comfortable!