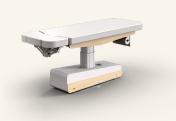

## Swop S4 Spa UP

Top quality Spa bed with double column structure. It is equipped with 4 engines that adjust the height, backrest, leg-rest and tilt. Equipped with 3 memory positions and reset function. Continuous mattress in viscoelastic material offering high comfort to the patient. Swop S4 is equipped with heating system as standard. Retractable wheels and white Led lighting on the base.

### Double column

The double column base makes the bed extremely stable and versatile. The 4 engines allow reaching multiple positions, also Trendelenburg and anti-Trendelenburg. This Spa bed is conceived to be a premium Spa bed offering a multifunction solution.